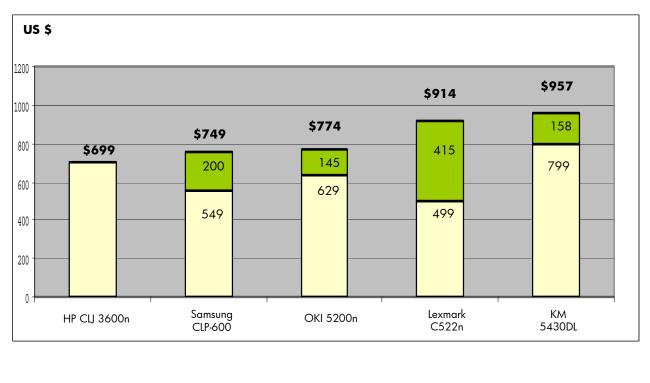

HP Color LaserJet 3600n vs. Samsung, OKI, Lexmark and Konica-Minolta

Consider the amount of toner included with the printer to get a true picture of value.

Street price of printer plus toner to print 4,000 color (CMY) and 6,000 black pages

- printer street price

- street price of extra toner required

NOTES: The HP Color LaserJet 3600n ships with 4000 CMY pages worth of CMY toner and 6000 black pages. The Samsung ships with 2000 CMYK pages of toner. The OKI ships with 3000 CMYK pages of toner. The Lexmark ships with 1500 CMYK pages of toner. The Konica Minolta ships with 3000 CMYK pages of toner. Prices are are based on vendors websites, using Standard cartridges (Prebate for Lexmark). Samsung extra toner values are estimates because their supplies pricing was not available yet.