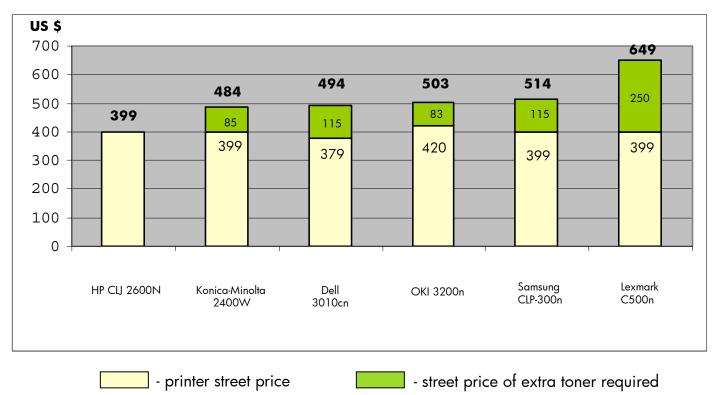

Consider the amount of toner included with the printer to get a true picture of value.

Street price of printer plus toner to print 2000 color (CMY) and 2500 black pages

NOTES: The HP Color LaserJet 2600n ships with 2000 CMY pages worth of toner and 2500 black pages. The Minolta 2400W ships with 1500 CMYK pages worth of toner. Dell 3010cn ships with 1,000 pages of CMY and 2,000 pages of black. The OKI 3200n ships with 1500 CMYK pages of toner. The Samsung CLP-300n will ship with 1000 CMY pages and 2000 black pages of toner. The Lexmark C500n ships with 1000 CMYK pages. Samsung pricing is estimated, because it is not yet available. All other prices are based vendors website prices for printers and supplies as of May 31, 2006. Prices in US Dollars. Extra toner values are calculated based on standard toner cartridges.