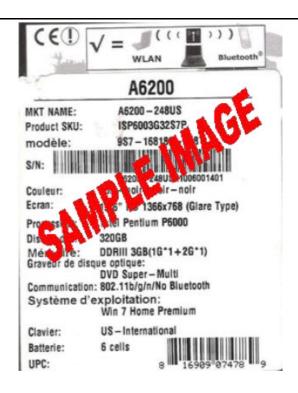

All the items must be postmarked within 21 days of purchase.

Please see UPC & Serial Number Barcode example below.

- 4. Please keep a copy of all submission materials for your records.
- 5. You may check your rebate status any time at http://msi.4myrebate.com.