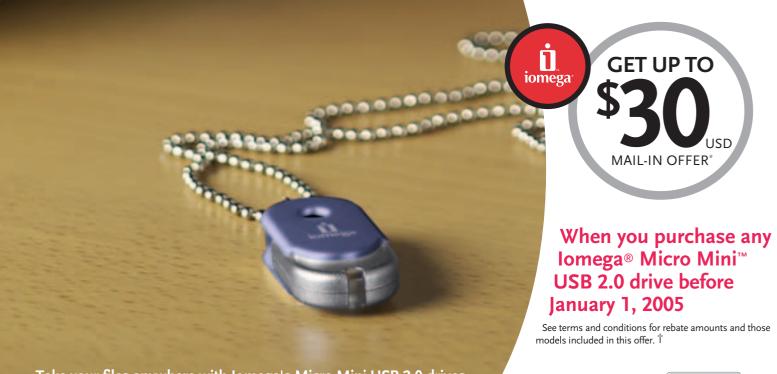

Take your files anywhere with Iomega's Micro Mini USB 2.0 drives.

NOT VALID WITH ANY OTHER OFFER.

Save

**IOMEGA'S FULL SUITE** OF STORAGE