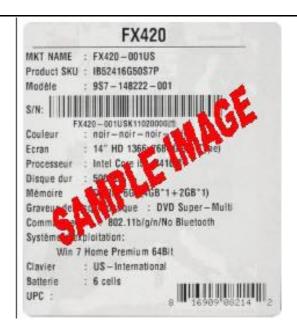

All the items must be postmarked within 21 days of purchase.

Please see UPC & Serial Number Barcode example below.

- 4. Please keep a copy of all submission materials for your records.
- 5. You may check your rebate status any time at http://msi.4myrebate.com.